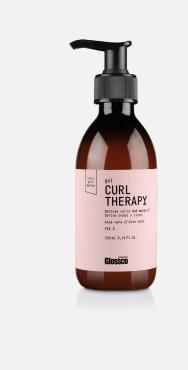

TECHNICAL SHEETS

| NAME                  | Curl therapy gel                                                                                                                                                                                                     |
|-----------------------|----------------------------------------------------------------------------------------------------------------------------------------------------------------------------------------------------------------------|
| PRODUCT               | Curl definition gel.                                                                                                                                                                                                 |
| CAPACITY              | 250 ml 8,45 Fl. Oz.                                                                                                                                                                                                  |
| HAIR TYPE             | Curly and wavy hair.                                                                                                                                                                                                 |
| DESCRIPTION           | Curl definition gel suitable for followers of the <b>Curly Girl Method.</b> Its hydrating formula provides moisture, shine and elasticity to curly hair, adding definition without weighing it down.                 |
| ACTIVE<br>INGREDIENT  | Aloe Vera's high water, antioxidant and mineral content provides the hair with exceptional strength and hydration. Works as an excellent ally to moisturize the scalp, combating dryness and strengthening the hair. |
| DIRECTIONS FOR<br>USE | Apply to damp hair, defining curls with the fingers. Do not rinse. Air dry or blow dry with diffuser on a low setting.                                                                                               |